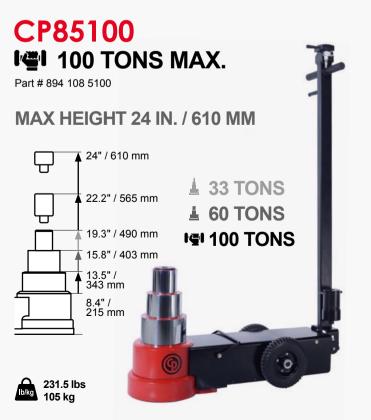

### **CP85030** 14 30 TONS MAX.

Part # 894 108 5030 MAX HEIGHT 16.1 IN. / 409 MM

16.1" / 409 mm  $\square$ 14.3" / 364 mm 11.37" / 289 mm 8.77" / 223 mm 5.9" / 150 mm b/kg 83.0 . 38 kg 83.8 lbs

11.14" / 283 mm