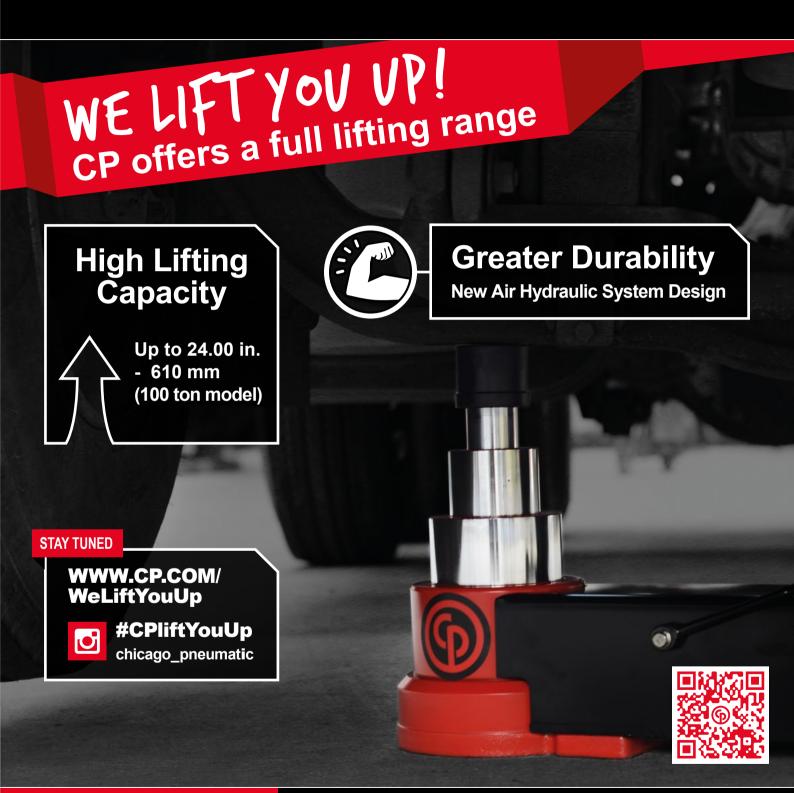

# WE LIFT YOU UP!

**GREATER DURABILITY** 

- Hard chromium plated piston rod
- Top and bottom sealing
- Anti-dust ring

#### EASY MANEUVERING

- 4¼ ft./ 1.3 m long handle bar (1 piece handle) allows easy access to controls when fully positioned under vehicle
- Handle bar locks in 3 positions
- Large & soft rubber wheels

#### FAST & HIGH LIFTING CAPACITY FOR HIGH AXLES (TRUCKS & BUS)

 Air powered piston
2 extensions - stored for transport on handle stands

HIGH STABILITY Large base

#### EASY TO TRANSPORT Carrying handle on the cylinder

EASY TO USE Fast and easy operation controlled from

the handle

THE ULTIMATE HIGH QUALITY WORKSHOP EQUIPMENT FOR MEDIUM AND HEAVY VEHICLES

#### IDEAL FOR TIRE CHANGING AND GENERAL MECHANICS ON MEDIUM AND HEAVY VEHICLES

Medium and heavy duty trucks and tractor trailers

Buses and coaches

Agricultural and road construction equipment

(80 and 100 ton models)

## WE LIFT YOU UP! CP offers a full lifting range

Discover one of the widest lifting equipment range on the market!