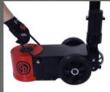

#### EASY MANEUVERING

- 4¼ ft./ 1.3 m long handle bar (1 piece handle) allows easy access to controls when fully positioned under vehicle
- Handle bar locks in 3 positions
- Large & soft rubber wheels

#### FAST & HIGH LIFTING CAPACITY FOR HIGH AXLES (TRUCKS & BUS)

 Air powered piston
2 extensions - stored for transport on handle stands

HIGH STABILITY Large base

#### EASY TO TRANSPORT Carrying handle on the cylinder

EASY TO USE Fast and easy operation controlled from

the handle

THE ULTIMATE HIGH QUALITY WORKSHOP EQUIPMENT FOR MEDIUM AND HEAVY VEHICLES