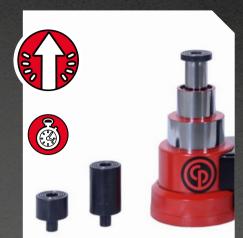

### **CP85030** 14 30 TONS MAX.

Part # 894 108 5030 MAX HEIGHT 16.1 IN. / 409 MM

16.1" / 409 mm  $\square$ 14.3" / 364 mm 11.37" / 289 mm 8.77" / 223 mm 5.9" / 150 mm b/kg 83.0 . 38 kg 83.8 lbs

11.14" / 283 mm

8.8" / 222 mm

5.9" / 160 mm

132.3 lbs

lb/kg 60 kg

**CP85050** 

19 50 TONS

**CP85080** 14 80 TONS MAX.

Part # 894 108 5080

MAX HEIGHT 22.16 IN. / 563 MM

For more information, please check the eCatalog on www.cp.com