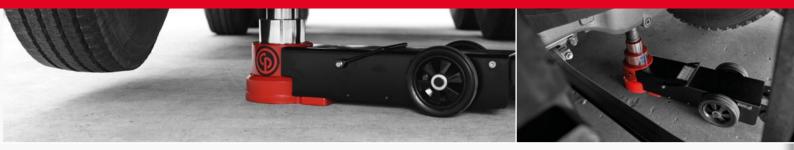

#### EASY MANEUVERING

- 4¼ ft./ 1.3 m long handle bar (1 piece handle) allows easy access to controls when fully positioned under vehicle
- Handle bar locks in 3 positions
- Large & soft rubber wheels

#### FAST & HIGH LIFTING CAPACITY FOR HIGH AXLES (TRUCKS & BUS)

 Air powered piston
2 extensions - stored for transport on handle stands

HIGH STABILITY Large base

#### EASY TO TRANSPORT Carrying handle on the cylinder

EASY TO USE Fast and easy operation controlled from

the handle

THE ULTIMATE HIGH QUALITY WORKSHOP EQUIPMENT FOR MEDIUM AND HEAVY VEHICLES