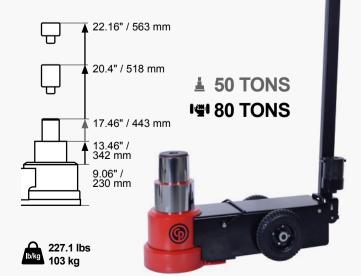

8.8" / 222 mm

5.9" / 160 mm

132.3 lbs

lb/kg 60 kg

**CP85050** 

19 50 TONS

**CP85080** 14 80 TONS MAX.

Part # 894 108 5080

MAX HEIGHT 22.16 IN. / 563 MM

For more information, please check the eCatalog on www.cp.com