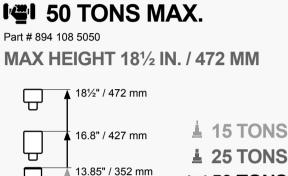

8.8" / 222 mm

5.9" / 160 mm

132.3 lbs

lb/kg 60 kg

**CP85050** 

19 50 TONS

**CP85080** 14 80 TONS MAX.

Part # 894 108 5080