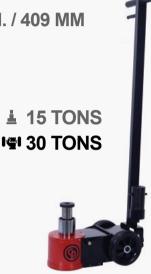

### **CP85030** 14 30 TONS MAX.

Part # 894 108 5030 MAX HEIGHT 16.1 IN. / 409 MM

16.1" / 409 mm  $\square$ 14.3" / 364 mm 11.37" / 289 mm 8.77" / 223 mm 5.9" / 150 mm b/kg 83.0 . 38 kg 83.8 lbs

11.14" / 283 mm